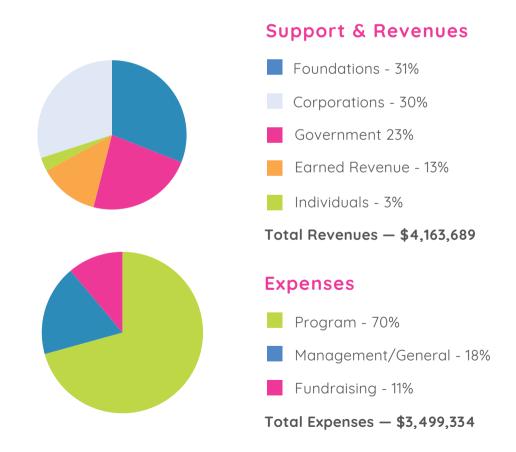

#### 2023 FISCAL YEAR FINANCIALS

Total Philanthropic Revenue — **\$2,163,293** 

Cost to Raise a Dollar - **\$0.25** 